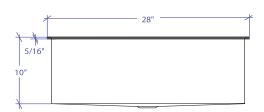

## • TECHNICAL INFORMATION

External dimension: 28"Lx17.5"Wx10"D Basin dimensions: 27"Lx16.5"Wx10"D Frame width: 1/2" Frame thickness: 5/16"