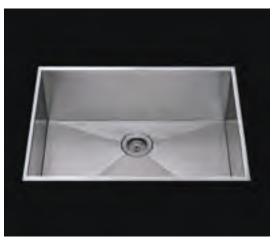

# PROFILE MPOFS-655SB

\*Flush-Mount Installation Kit is included with each sink \*Custom ADA compliant versions are available

## • FEATURES

16-gauge type 304 stainless steel Hollow 304 stainless steel support beam 90° zero radius design

## • TECHNICAL INFORMATION

External dimension: 28"Lx17.5"Wx10"D Basin dimensions: 27"Lx16.5"Wx10"D Frame width: 1/2" Frame thickness: 5/16"

#### • FINISHES

Satin Brushed stainless steel