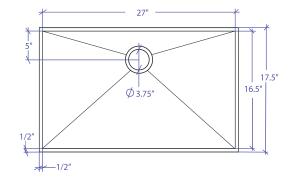

## • TECHNICAL INFORMATION

External dimension: 28"Lx17.5"Wx10"D Basin dimensions: 27"Lx16.5"Wx10"D Frame width: 1/2" Frame thickness: 5/16"