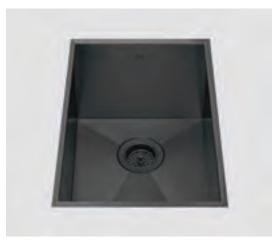

# PROFILE MPOFS-651GPSB

\*Flush-Mount Installation Kit is included with each sink \*Custom ADA compliant versions are available

## • TECHNICAL INFORMATION

External dimension: 12"Lx17.5"Wx8"D Basin dimensions: 11"Lx16.5"Wx8"D Frame width: 1/2" Frame thickness: 5/16"

### • FINISHES

Gray PVD Satin Brushed stainless steel