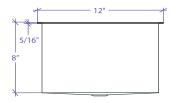

## • TECHNICAL INFORMATION

External dimension: 12"Lx17.5"Wx8"D Basin dimensions: 11"Lx16.5"Wx8"D Frame width: 1/2" Frame thickness: 5/16"