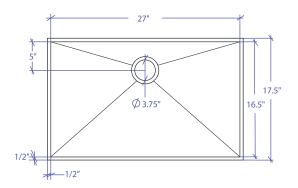

### • TECHNICAL INFORMATION

External dimension: 28"Lx17.5"Wx10"D Basin dimensions: 27"Lx16.5"Wx10"D Frame width: 1/2" Frame thickness: 5/16"