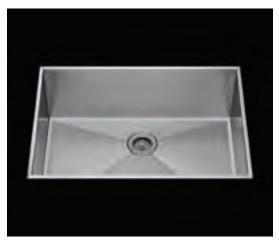

### • FEATURES

16-gauge type 304 stainless steel Hollow 304 stainless steel support beam Bevel basin design

### • FINISHES

Satin Brushed stainless steel