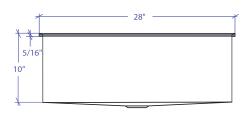

### • TECHNICAL INFORMATION

External dimension: 28"Lx17.5"Wx10"D Basin dimensions: 27"Lx16.5"Wx10"D Frame width: 1/2" Frame thickness: 5/16"