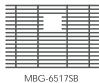

### ACCESSORIES

Basin Grid

Flush Mount Kit (Included) MTK-618AL

MCB-651BB Cutting Board

MKD-101SB Strainer