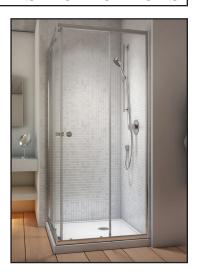

# **DR1474**

36" x 36" Square sliding door

**SPECIFICATIONS** 

## **Features**

- Sliding doors for corner shower with frame
- 25 mm (1 in) adjustment mechanism
- 6 mm (1/4 in) tempered glass
- 1780 mm (70 in) door height
- Door acces: 468 mm x 1708 mm (18 3/8 x 67 1/4 in)
- « Easy glass clip » system to facilitate cleaning