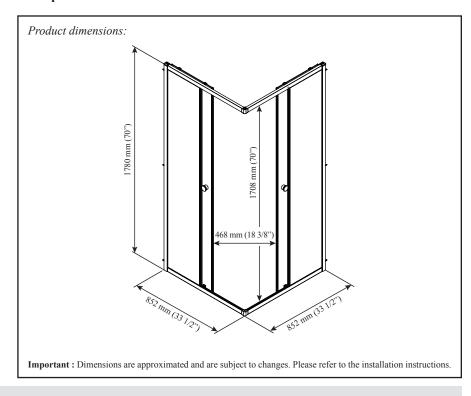

## **Features**

- Sliding doors for corner shower with frame
- 25 mm (1 in) adjustment mechanism
- 6 mm (1/4 in) tempered glass
- 1780 mm (70 in) door height
- Door acces: 468 mm x 1708 mm (18 3/8 x 67 1/4 in)
- « Easy glass clip » system to facilitate cleaning