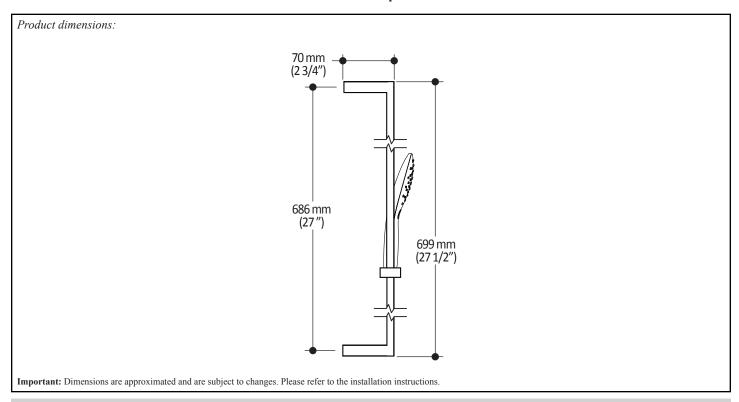

60" flexible and soft pvc hose:

• 1/2 female connection

# **Colors (Finishes)**

• Chrome: BF1406-**110** 

# **Certifications**

The specified model meets or exceeds the following standards;

• ASME A112.18.1 / CSA B125.1

# c Intertek

# **Packaging**

- **Dimensions**: 832mm x 152mm x 89mm (32 3/4" x 6" x 3 1/2")
- **Volume**: 0.40 cu ft (0.011 cu m)
- **Total weight**: 2.91 lb (1.32 kg)

### Maximum flow rate

• 9.5 liters/min. (2.5 gallons/min.) at 80 psi



## **Installation Notes**

This product must be installed following the installation instructions provided.

#### **WARRANTY**

Kalia Inc. guarantees all aspects of its products to be free of defects in material and workmanship for normal residential use. **Refer to the warranty included with the Kalia products for details**.



# Kalia inc.

1355, 2nd Street Sainte-Marie (Quebec) Canada G6E 1G9 t. **1-418-387-9090 1 877 GO KALIA** (1-877-465-2542) f. 1-418-387-9089 www.KaliaStyle.com