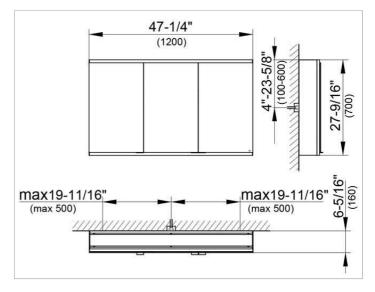

#### DRAWING

### DIMENSION

47,24 x 27,56 x 6,3 "

 Warranty:
 KEUCO products are covered by a 5-year manufacturer's warranty, in effect from the date of purchase. During this time, proven product defects will be remedied free of charge.