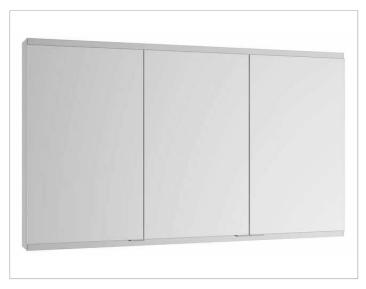

# PRODUCT DATA SHEET

KEUCO

# Royal Modular 2.0 800301120105000 Mirror cabinet

## PRODUCT



#### DRAWING



## SURFACE

silver anodized

### DIMENSION

47,24 x 27,56 x 6,3 "

 Warranty:
 KEUCO products are covered by a 5-year manufacturer's warranty, in effect from the date of purchase. During this time, proven product defects will be remedied free of charge.

 Warranty claims must be filed in writing, including a detailed description of the defect immediately after a defect has occurred. For a copy of our detailed product warranty policy, please contact us at office-usa@keuco.com.

 Installation:
 KEUCO products must be installed by a qualified professional in accordance with the respective installation guidelines and any applicable federal / local building codes and regulations.