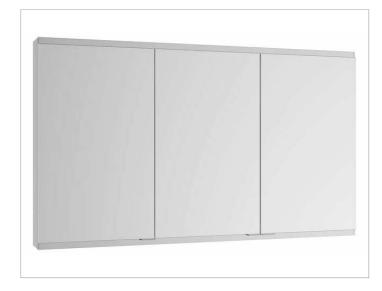

# Royal Modular 2.0 800301120005200 Mirror cabinet

#### **PRODUCT**

### **SURFACE**

silver anodized

### **DIMENSION**

47,24 x 27,56 x 4,72 "

Warranty: KEUCO products are covered by a 5-year manufacturer's warranty, in effect from the date of purchase. During this time, proven product defects will be remedied free of charge. Warranty claims must be filed in writing, including a detailed description of the defect immediately after a defect has occurred. For a copy of our detailed product warranty policy, please contact us at office-usa@keuco.com.