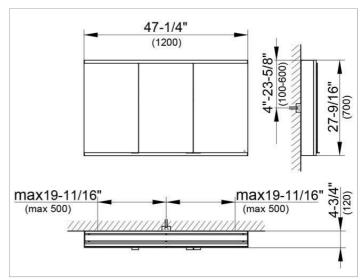

#### **DRAWING**

### **DIMENSION**

47,24 x 27,56 x 4,72 "

Warranty: KEUCO products are covered by a 5-year manufacturer's warranty, in effect from the date of purchase. During this time, proven product defects will be remedied free of charge. Warranty claims must be filed in writing, including a detailed description of the defect immediately after a defect has occurred. For a copy of our detailed product warranty policy, please contact us at office-usa@keuco.com.