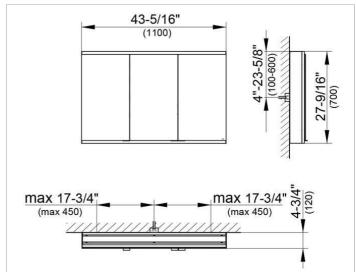

#### **DRAWING**

### **DIMENSION**

43,31 x 27,56 x 6,3 "

Warranty: KEUCO products are covered by a 5-year manufacturer's warranty, in effect from the date of purchase. During this time, proven product defects will be remedied free of charge. Warranty claims must be filed in writing, including a detailed description of the defect immediately after a defect has occurred. For a copy of our detailed product warranty policy, please contact us at office-usa@keuco.com.