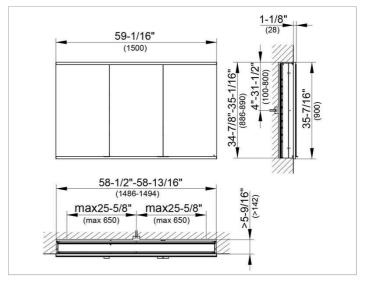

#### DRAWING

#### DIMENSION

59,06 x 35,43 x 6,3 "

 Warranty:
 KEUCO products are covered by a 5-year manufacturer's warranty, in effect from the date of purchase. During this time, proven product defects will be remedied free of charge.