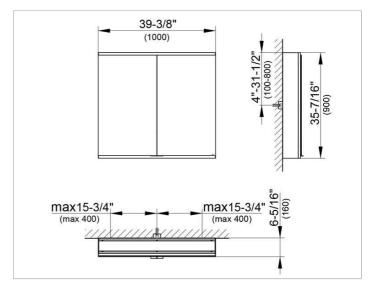

### **DRAWING**

EEK: A++, A+, A,

### **DIMENSION**

39,37 x 35,43 x 6,3 "

Warranty: KEUCO products are covered by a 5-year manufacturer's warranty, in effect from the date of purchase. During this time, proven product defects will be remedied free of charge. Warranty claims must be filed in writing, including a detailed description of the defect immediately after a defect has occurred. For a copy of our detailed product warranty policy, please contact us at office-usa@keuco.com.