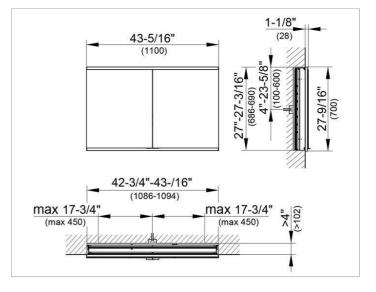

### DRAWING

#### DIMENSION

43,31 x 27,56 x 4,72 "

 Warranty: KEUCO products are covered by a 5-year manufacturer's warranty, in effect from the date of purchase. During this time, proven product defects will be remedied free of charge. Warranty claims must be filed in writing, including a detailed description of the defect immediately after a defect has occurred. For a copy of our detailed product warranty policy, please contact us at office-usa@keuco.com.
Installation: KEUCO products must be installed by a qualified professional in accordance with the respective installation guidelines and any applicable federal / local building codes and regulations.