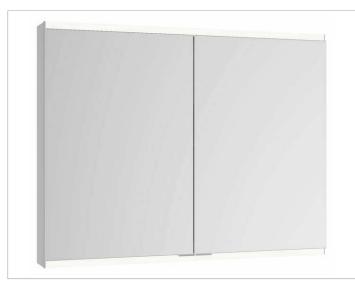

# PRODUCT DATA SHEET

KEUCO

# Royal Modular 2.0 800210110005000 Mirror cabinet

## PRODUCT



### DRAWING



#### EEK: A++, A+, A ,

## SURFACE

silver anodized

#### DIMENSION

43,31 x 27,56 x 4,72 "

 Warranty: KEUCO products are covered by a 5-year manufacturer's warranty, in effect from the date of purchase. During this time, proven product defects will be remedied free of charge. Warranty claims must be filed in writing, including a detailed description of the defect immediately after a defect has occurred. For a copy of our detailed product warranty policy, please contact us at office-usa@keuco.com.
Installation: KEUCO products must be installed by a qualified professional in accordance with the respective installation guidelines and any applicable federal / local building codes and regulations.