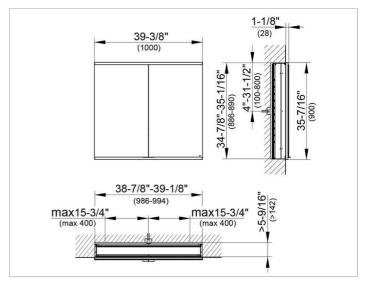

### DRAWING

#### DIMENSION

39,37 x 35,43 x 6,3 "

 Warranty: KEUCO products are covered by a 5-year manufacturer's warranty, in effect from the date of purchase. During this time, proven product defects will be remedied free of charge. Warranty claims must be filed in writing, including a detailed description of the defect immediately after a defect has occurred. For a copy of our detailed product warranty policy, please contact us at office-usa@keuco.com.
Installation: KEUCO products must be installed by a qualified professional in accordance with the respective installation guidelines and any applicable federal / local building codes and regulations.