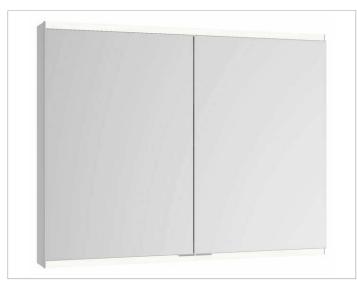

## Royal Modular 2.0 800210101105000 Mirror cabinet

## SURFACE

silver anodized