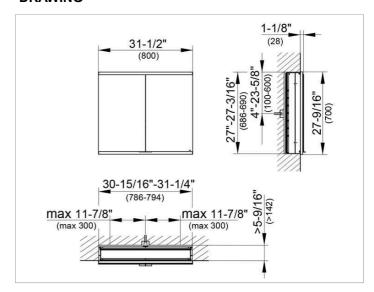

### **DRAWING**

EEK: A++, A+, A,

### **DIMENSION**

31,5 x 27,56 x 6,3 "

Warranty: KEUCO products are covered by a 5-year manufacturer's warranty, in effect from the date of purchase. During this time, proven product defects will be remedied free of charge. Warranty claims must be filed in writing, including a detailed description of the defect immediately after a defect has occurred. For a copy of our detailed product warranty policy, please contact us at office-usa@keuco.com.