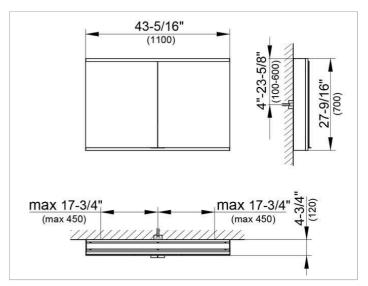

#### **DRAWING**

### **DIMENSION**

43,31 x 27,56 x 4,72 "

Warranty: KEUCO products are covered by a 5-year manufacturer's warranty, in effect from the date of purchase. During this time, proven product defects will be remedied free of charge. Warranty claims must be filed in writing, including a detailed description of the defect immediately after a defect has occurred. For a copy of our detailed product warranty policy, please contact us at office-usa@keuco.com.