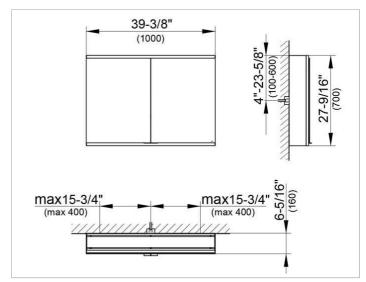

#### **DRAWING**

### **DIMENSION**

39,37 x 27,56 x 6,3 "

Warranty: KEUCO products are covered by a 5-year manufacturer's warranty, in effect from the date of purchase. During this time, proven product defects will be remedied free of charge. Warranty claims must be filed in writing, including a detailed description of the defect immediately after a defect has occurred. For a copy of our detailed product warranty policy, please contact us at office-usa@keuco.com.