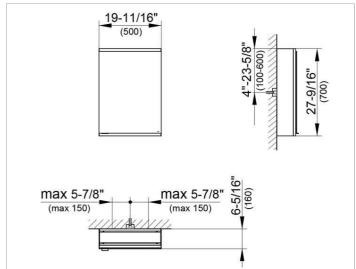

### **DRAWING**

EEK: A++, A+, A,

### **DIMENSION**

19,69 x 27,56 x 6,3 "

Warranty: KEUCO products are covered by a 5-year manufacturer's warranty, in effect from the date of purchase. During this time, proven product defects will be remedied free of charge. Warranty claims must be filed in writing, including a detailed description of the defect immediately after a defect has occurred. For a copy of our detailed product warranty policy, please contact us at office-usa@keuco.com.