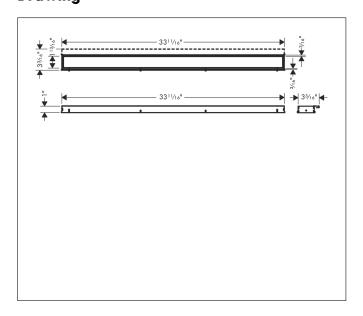

Brand hansgrohe

Art. Name RainDrain Match Trim 35 1/4" with Height Adjustable Frame

Art. Nr. 56040671 Surface matte black

Pos. 1

## **Product Picture**



## **Drawing**



## **Features**

- Consists of: design trim, height adjustable frame, wall installation flange
- Mounting type: wall-mounted, free in the floor
- Easy to clean surface
- Easy adjustment to tile thickness with height adjustable frame (7 - 18 mm)
- Tile thickness: up to 18 mm
- Suitable for any type of tile
- Up to 60 I/min drainage capacity
- Where to use: new construction, renovation
- Grate removal tool allows easy removal of the trim
- Wall mounting possible
- tile inlay depth: 12 mm
- Grate material: Stainless Steel 304 (1.4301)
- Suitable for primary and secondary drainage
- Frame width: 62 mm

## **Technology**